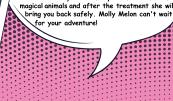

#### MOLLY MELON

Deep in the fairytale forest lives a magical unicorr named Molly Melon, recognizable by her sweet watermelon scent. With her sweet super scent she gallops and neighs you through the treatment. You can dream away in her fairytale forest full of magical animals and after the treatment she will bring you back safely. Molly Melon can't wait