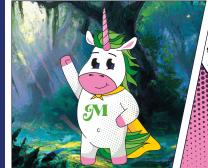

#### MOLLY MELON

Deep in the fairytale forest lives a magical unicorr named Molly Melon, recognizable by her sweet watermelon scent. With her sweet super scent she gallops and neighs you through the treatment. You can dream away in her fairytale forest full of magical animals and after the treatment she will bring you back safely. Molly Melon can't wait