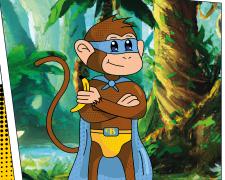

### BOBBY BANANA

Bobby Banana, arguably the coolest monkey in the jungle. This superhero knows no fear, stress or pain and remains relaxed in every situation. You can follow him in his adventures and monkey tricks, looking for tasty bananas. He quickly spins you through the treatment! Before you know it everything is over.