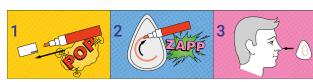

Using the desired scent, simply draw a circle inside the breathing mask and place the mask on the patient's face. Just this action is enough to relieve fear and stress and improve the overall experience.